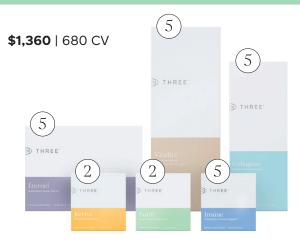

# 7 \$1,960 | 980 CV 7 THREE 7 THREE 3 3 7

- 800 CV Pushed Immediately
- 60 CV for Three 4-week Periods (Total 180 CV)
- \$45 Cycles for 12 Weeks
- Leadership Matching Bonus Level 1, Level 2, Level 3 for 12 Weeks
- Participate in the Founder Global Bonus Pool of 2% of Global CV