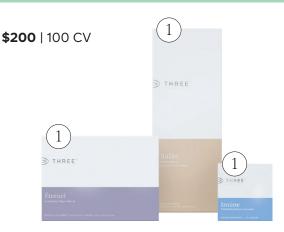

## 2 \$600 | 300 CV 2 2 THREE 1 2 1

Leadership Matching Bonus Level 1, Level 2, Level 3 for 12 Weeks

- 500 CV Pushed Immediately
- 60 CV for Three 4-week Periods (Total 180 CV)
- \$45 Cycles for 12 Weeks
- Leadership Matching Bonus Level 1, Level 2, Level 3 for 12 Weeks