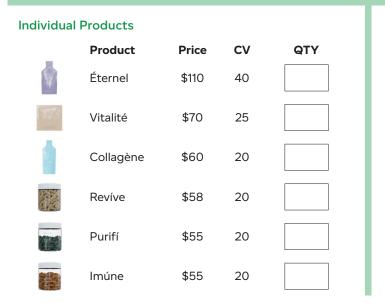

Activate Your Position as Brand Ambassador

Revíve \$58 | 20 CV

Purifí \$55 | 20 CV

Vitalité \$70 | 25 CV

Éternel \$110 | 40 CV

### Imúne **\$55** | 20 CV