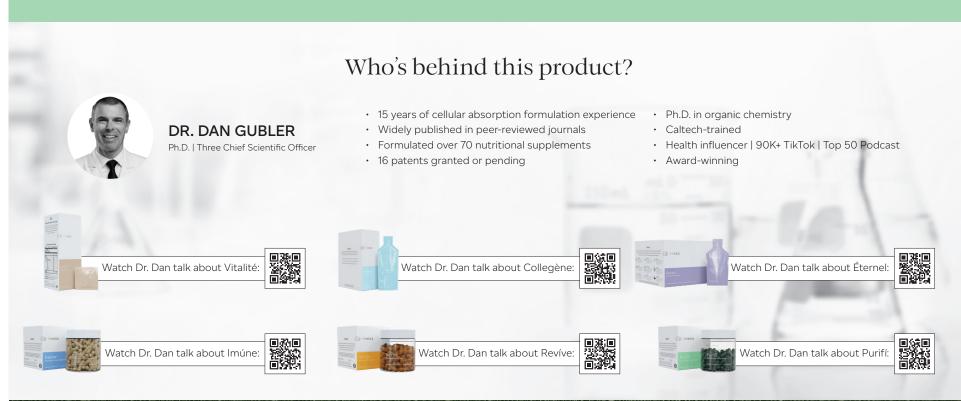

unteracts the effects of free radicals.

### Recommended Use:

### **Key Ingredients**

Curcumin, Boswellia, & Black Cumin Oil Quillaja Saponins Oil Grape Seed Extract Shiitake Mushroom Extract

Take 2 softgels daily or as needed.

Sea Buckthorn Fruit Oil Piperine and Menthol



# Purifí

#### Features & Benefits

- Detoxifies and cleanses 5 organs.\*
- Supports the body's elimination organs to remove toxins.
- Increases nutrient absorption in the body.
- Helps support a healthy weight.
- Eliminates heavy metal toxins.

### Recommended Use:

Take 1 capsule daily.

### **Key Ingredients**

Humic Shale Extract Powder Mullein Leaf Stinging Nettle Leaf

Coriander Leaf and Dandelion Root Kelp and Apple Pectin

Chlorophyllin Capsule

Liposomal Milk Thistle Extract & Burdock Root

# The Science